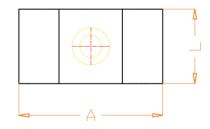

| B1 | Α  | L  |
|----|----|----|
| 10 | 27 | 14 |
| 13 | 27 | 14 |
| 16 | 27 | 14 |
| 21 | 27 | 14 |
| 28 | 27 | 14 |