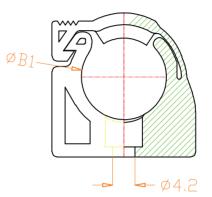

## **FIXING CLIP**

Used in order to fix the corrugated spiral tubes (conduits)

| PRODUCT CODE  |               | B1 |
|---------------|---------------|----|
| STKRS Ø10 - G | STKRS Ø10 - G | 10 |
| STKRS Ø13 - G | STKRS Ø13 - G | 13 |
| STKRS Ø16 - G | STKRS Ø16 - G | 16 |
| STKRS Ø21 - G | STKRS Ø21 - G | 21 |
| STKRS Ø28 - G | STKRS Ø28 - G | 28 |

Product Order Sample: STKRS Ø10 - G Product Order Sample: STKRS Ø10 - S

Be sure that required fixing clamp is suitable with the outer diameter of corrugated tube you are planning to use.

Fixing clamp should be fixed with suitable screws.