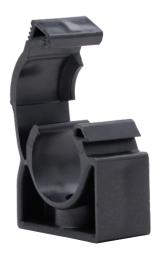

## **FIXING CLIP**

Used in order to fix the corrugated spiral tubes (conduits)

| PRODUCT CODE  |               | B1 |
|---------------|---------------|----|
| STKRS Ø10 - G | STKRS Ø10 - G | 10 |
| STKRS Ø13 - G | STKRS Ø13 - G | 13 |
| STKRS Ø16 - G | STKRS Ø16 - G | 16 |
| STKRS Ø21 - G | STKRS Ø21 - G | 21 |
| STKRS Ø28 - G | STKRS Ø28 - G | 28 |

Product Order Sample: STKRS Ø10 - G Product Order Sample: STKRS Ø10 - S

Be sure that required fixing clamp is suitable with the outer diameter of corrugated tube you are planning to use.

Fixing clamp should be fixed with suitable screws.