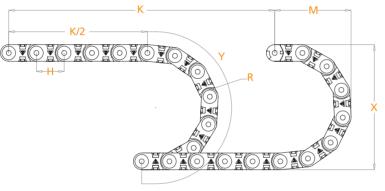

#### Maximum working speed :5M/S

Radius MUST be given in your orders. Example:

| R<br>mm | H<br>mm | X<br>mm | M<br>mm | Y<br>mm |
|---------|---------|---------|---------|---------|
| 200     | 100     | 500     | 350     | 828     |
| 250     | 100     | 600     | 400     | 985     |
| 300     | 100     | 700     | 450     | 1142    |
| 350     | 100     | 800     | 500     | 1299    |
| 420     | 100     | 940     | 560     | 1350    |
|         |         |         |         |         |

L: Total length to be used K: Movement distance

Y: Radius