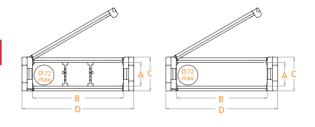

# HEAVY SERIES WITH ALUMINUM BAR

| Inner Height (A) 72mm                                                                                                                                                                                                                                                   | Code            | Radius              | (A)mm | (B)mm | (C)mm | (D)mm | Weight Kg/Mt |
|-------------------------------------------------------------------------------------------------------------------------------------------------------------------------------------------------------------------------------------------------------------------------|-----------------|---------------------|-------|-------|-------|-------|--------------|
| <ul> <li>Both up and down sides have<br/>openable aluminum bars</li> <li>Suitable for long distances</li> <li>No complete covers (caps)<br/>(on both sides)</li> <li>Should be used in supporting tray</li> <li>Suitable to use with vertical<br/>separators</li> </ul> | SE9 AL 250 R_01 | 200-250-300-350-420 | 72    | 250   | 100   | 290   | 3.725gr      |
|                                                                                                                                                                                                                                                                         | SE9 AL 300 R_01 | 200-250-300-350-420 | 72    | 300   | 100   | 340   | 3.964gr      |
|                                                                                                                                                                                                                                                                         | SE9 AL 400 R_01 | 200-250-300-350-420 | 72    | 400   | 100   | 440   | 4.085gr      |
|                                                                                                                                                                                                                                                                         | SE9 AL 500 R_01 | 200-250-300-350-420 | 72    | 500   | 100   | 540   | 4.273gr      |
|                                                                                                                                                                                                                                                                         | SE9 AL 600 R_01 | 200-250-300-350-420 | 72    | 600   | 100   | 640   | 4.573gr      |
|                                                                                                                                                                                                                                                                         | SE9 AL 700 R_01 | 200-250-300-350-420 | 72    | 700   | 100   | 740   | 4.673gr      |