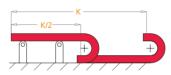

#### Maximum working speed :5M/S

Radius MUST be given in your orders. Example:

| R<br>mm | H<br>mm | X<br>mm | M<br>mm | Y<br>mm |
|---------|---------|---------|---------|---------|
| 200     | 100     | 500     | 350     | 828     |
| 250     | 100     | 600     | 400     | 985     |
| 300     | 100     | 700     | 450     | 1142    |
| 350     | 100     | 800     | 500     | 1299    |
| 420     | 100     | 940     | 560     | 1350    |
|         |         |         |         |         |

L: Total length to be used K: Movement distance

Y: Radius