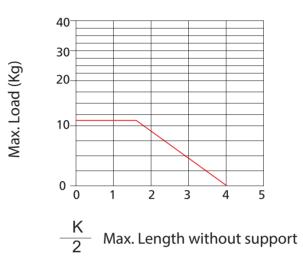

## Self-supporting Capacity Diagram

| Self-supporting capacity of t | he cable |
|-------------------------------|----------|
| carrier according to weight   | к        |
| of the cables and hoses       | 2        |