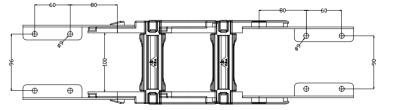

## How to choose end bracket

#### End bracket

End brackets are the parts to be used to fix the cable carrier to the machine or equipment

Should be attached to the both ends of the cable carrier

| CABLE CARRIER<br>CODE | END BRACKET<br>CODE | Α | в |
|-----------------------|---------------------|---|---|
| SE9 AL 250 R01        | <b>SE9</b> B01      | х | х |
|                       |                     |   |   |
|                       |                     |   |   |
|                       |                     |   |   |
|                       |                     |   |   |
|                       |                     |   |   |