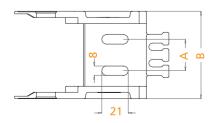

### How to choose end bracket

#### End bracket

End brackets are the parts to be used to fix the cable carrier to the machine or equipment .

Should be attached to the both ends of the cable carrier

#### CABLE CARRIER CODE

#### END BRACKET Α в CODE

| <b>SD1K</b> B050 | 26 | 70  |
|------------------|----|-----|
| <b>SD1K</b> B080 | 50 | 100 |
|                  |    |     |
|                  |    |     |
|                  |    |     |
|                  |    |     |
|                  |    |     |