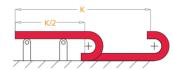

6

Ø36

max

L: Total length to be used K: Movement distance Y: Radius

2

3

Max. Length without support

4