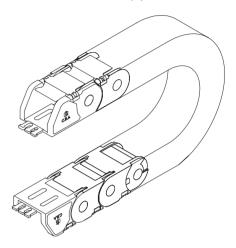

5

1

Λ

3 0

Κ

2

How to use support rollers: • Support rollers should be used after 3.5 meters

Make sure that the cap (cover) is fixed properly
Use an appropriate hand tool (screw driver) to open the cap
Be careful not to damage the fixing nail of the cap (cover)