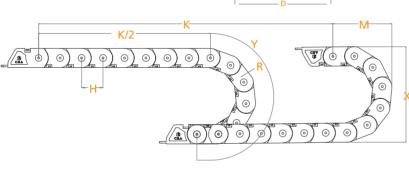

#### Maximum working speed :6M/S

Radius MUST be given in your orders.Example:

SD1K 050 R100

| R<br>mm | H<br>mm | X<br>mm | M<br>mm | Y<br>mm |
|---------|---------|---------|---------|---------|
| 100     | 60      | 250     | 187     | 426     |
| 150     | 60      | 350     | 237     | 583     |
| 200     | 60      | 450     | 287     | 740     |
| 250     | 60      | 550     | 338     | 890     |
|         |         |         |         |         |

6

Ø36

max

L: Total length to be used K: Movement distance Y: Radius

2

3

Max. Length without support

4