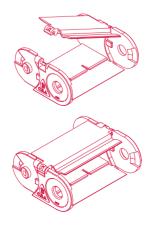

#### End bracket

End brackets are the parts to be used to fix the cable carrier to the machine or equipment .

Should be attached to the both ends of the cable carrier

#### END BRACKET Α в CODE

| <b>SD1K</b> B050 | 26 | 70  |
|------------------|----|-----|
| <b>SD1K</b> B080 | 50 | 100 |
|                  |    |     |
|                  |    |     |
|                  |    |     |
|                  |    |     |
|                  |    |     |