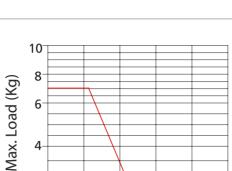

6

Ø36

max

L: Total length to be used K: Movement distance Y: Radius

2

3

Max. Length without support

4