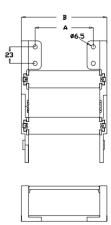

## CABLE CARRIERS MEDIUM SERIES

| Inner Height (A) 43mm                                                                                                                                                                           | Code            | Radius          | (A)mm | (B)mm | (C)mm | (D)mm | Weight Kg/Mt |
|-------------------------------------------------------------------------------------------------------------------------------------------------------------------------------------------------|-----------------|-----------------|-------|-------|-------|-------|--------------|
| <ul> <li>One side is fixed, other (radius) side</li> <li>Should be used in supporting trays</li> <li>Suitable for long distances</li> <li>Both sides have openable covers<br/>(caps)</li> </ul> | SD1.3K 040 R_01 | 100-150-200-250 | 43    | 40    | 58    | 64    | 1.991gr      |
|                                                                                                                                                                                                 | SD1.3K 060 R_01 | 100-150-200-250 | 43    | 60    | 58    | 84    | 2.329gr      |
|                                                                                                                                                                                                 | SD1.3K 080 R_01 | 100-150-200-250 | 43    | 80    | 58    | 104   | 2.667gr      |
|                                                                                                                                                                                                 | SD1.3K 100 R_01 | 100-150-200-250 | 43    | 100   | 58    | 124   | 3.005gr      |
|                                                                                                                                                                                                 |                 |                 |       |       |       |       |              |

#### END BRACKET Α в CODE

| SD1.3K 040 R_01 | <b>SD1.3K</b> B040 | 22 | 64  |
|-----------------|--------------------|----|-----|
| SD1.3K 060 R_01 | SD1.3K B060        | 42 | 84  |
| SD1.3K 080 R_01 | <b>SD1.3K</b> B080 | 62 | 104 |
| SD1.3K 100 R_01 | <b>SD1.3K</b> B100 | 82 | 124 |
|                 |                    |    |     |
|                 |                    |    |     |