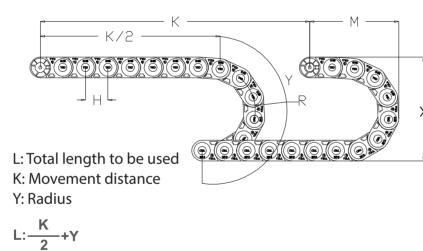

#### Maximum working speed :5M/S

Radius MUST be given in your orders.Example:

SD1.3K 100 R100

| R<br>mm | H<br>mm | X<br>mm | Mmm | Y<br>mm |
|---------|---------|---------|-----|---------|
| 100     | 63      | 258     | 168 | 430     |
| 150     | 63      | 358     | 243 | 587     |
| 200     | 63      | 458     | 259 | 774     |
| 250     | 63      | 558     | 359 | 874     |
|         |         |         |     |         |