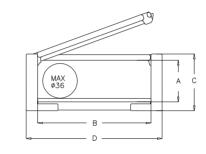

## CABLE CARRIERS MEDIUM SERIES

| Inner Height (A) 43mm                                                                                                                                                                           | Code            | Radius          | (A)mm | (B)mm | (C)mm | (D)mm | Weight Kg/Mt |
|-------------------------------------------------------------------------------------------------------------------------------------------------------------------------------------------------|-----------------|-----------------|-------|-------|-------|-------|--------------|
| <ul> <li>One side is fixed, other (radius) side</li> <li>Should be used in supporting trays</li> <li>Suitable for long distances</li> <li>Both sides have openable covers<br/>(caps)</li> </ul> | SD1.3K 040 R_01 | 100-150-200-250 | 43    | 40    | 58    | 64    | 1.991gr      |
|                                                                                                                                                                                                 | SD1.3K 060 R_01 | 100-150-200-250 | 43    | 60    | 58    | 84    | 2.329gr      |
|                                                                                                                                                                                                 | SD1.3K 080 R_01 | 100-150-200-250 | 43    | 80    | 58    | 104   | 2.667gr      |
|                                                                                                                                                                                                 | SD1.3K 100 R_01 | 100-150-200-250 | 43    | 100   | 58    | 124   | 3.005gr      |
|                                                                                                                                                                                                 |                 |                 |       |       |       |       |              |