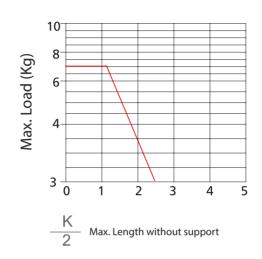

### Self-supporting Capacity Diagram

How to use support rollers:

- Support rollers should be used after 3,5 meters
- Make sure that the cap (cover) is fixed properly
- Use an appropriate hand tool (screw driver) to open the cap • Be careful not to damage the fixing nail of the cap (cover)