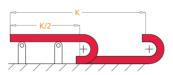

#### Maximum working speed :5M/S

Radius MUST be given in your orders.Example:

SD1.3K 100 R100

| R<br>mm | H<br>mm | X<br>mm | Mmm | Y<br>mm |
|---------|---------|---------|-----|---------|
| 100     | 63      | 258     | 168 | 430     |
| 150     | 63      | 358     | 243 | 587     |
| 200     | 63      | 458     | 259 | 774     |
| 250     | 63      | 558     | 359 | 874     |
|         |         |         |     |         |