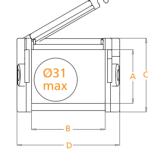

## CABLE CARRIERS MEDIUM SERIES

| nner Height (A) 35mm                                                                                                                                                                                                                                           | Code           | Radius      | (A)mm | (B)mm | (C)mm | (D)mm | Weight Kg/Mt |
|----------------------------------------------------------------------------------------------------------------------------------------------------------------------------------------------------------------------------------------------------------------|----------------|-------------|-------|-------|-------|-------|--------------|
| <ul> <li>One side has fixed and complete cover, other side</li> <li>(radius side) has openable cover</li> <li>(cap)</li> <li>Bottom side is completely closed, up side is open</li> <li>Semi-open model</li> <li>Should be used in supporting trays</li> </ul> | SC2AK 100 R_01 | 100-150-200 | 35    | 100   | 50    | 120   | 1.835gr      |
|                                                                                                                                                                                                                                                                |                |             |       |       |       |       |              |
|                                                                                                                                                                                                                                                                |                |             |       |       |       |       |              |
|                                                                                                                                                                                                                                                                |                |             |       |       |       |       |              |
|                                                                                                                                                                                                                                                                |                |             |       |       |       |       |              |
|                                                                                                                                                                                                                                                                |                |             |       |       |       |       |              |