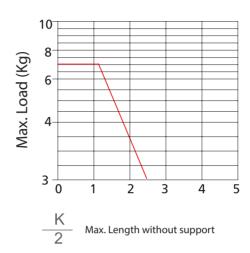

## Self-supporting Capacity Diagram

How to use support rollers:

Support rollers should be used after 3 meters

Make sure that the cap (cover) is fixed properly

• Use an appropriate hand tool (screw driver) to open the cap