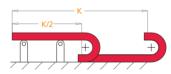

#### Maximum working speed :6M/S

Radius MUST be given in your orders.Example:

SC2YK 100 R100

| H<br>mm | X<br>mm  | M<br>mm                                                         | Y<br>mm                                                                                            |
|---------|----------|-----------------------------------------------------------------|----------------------------------------------------------------------------------------------------|
| 56      | 250      | 181                                                             | 426                                                                                                |
| 56      | 350      | 228                                                             | 562                                                                                                |
| 56      | 450      | 278                                                             | 712                                                                                                |
|         |          |                                                                 |                                                                                                    |
|         |          |                                                                 |                                                                                                    |
|         | 56<br>56 | mm         mm           56         250           56         350 | mm         mm         mm           56         250         181           56         350         228 |

L: Total length to be used K: Movement distance Y: Radius