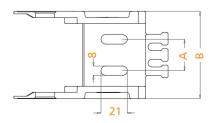

### End bracket

End brackets are the parts to be used to fix the cable carrier to the machine or equipment .

Should be attached to the both ends of the cable carrier

## CABLE CARRIER END BRACKET A B CODE CODE

| SC2YK 100 R_01 | <b>SC2</b> B100 | 70 | 120 |
|----------------|-----------------|----|-----|
|                |                 |    |     |
|                |                 |    |     |
|                |                 |    |     |
|                |                 |    |     |
|                |                 |    |     |