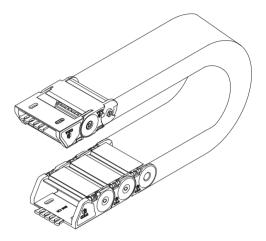

## CABLE CARRIERS MEDIUM SERIES

| nner Height (A) 35mm                                                                                                                                                                                                                                           | Code           | Radius      | (A)mm | (B)mm | (C)mm | (D)mm | Weight Kg/Mt |
|----------------------------------------------------------------------------------------------------------------------------------------------------------------------------------------------------------------------------------------------------------------|----------------|-------------|-------|-------|-------|-------|--------------|
| <ul> <li>One side has fixed and complete cover, other side</li> <li>(radius side) has openable cover</li> <li>(cap)</li> <li>Bottom side is completely closed, up side is open</li> <li>Semi-open model</li> <li>Should be used in supporting trays</li> </ul> | SC2AK 100 R_01 | 100-150-200 | 35    | 100   | 50    | 120   | 1.835gr      |
|                                                                                                                                                                                                                                                                |                |             |       |       |       |       |              |
|                                                                                                                                                                                                                                                                |                |             |       |       |       |       |              |
|                                                                                                                                                                                                                                                                |                |             |       |       |       |       |              |
|                                                                                                                                                                                                                                                                |                |             |       |       |       |       |              |
|                                                                                                                                                                                                                                                                |                |             |       |       |       |       |              |

#### Maximum working speed :6M/S

Radius MUST be given in your orders.Example:

SC2YK 100 R100

| H<br>mm | X<br>mm  | M<br>mm                                                         | Y<br>mm                                                                                            |
|---------|----------|-----------------------------------------------------------------|----------------------------------------------------------------------------------------------------|
| 56      | 250      | 181                                                             | 426                                                                                                |
| 56      | 350      | 228                                                             | 562                                                                                                |
| 56      | 450      | 278                                                             | 712                                                                                                |
|         |          |                                                                 |                                                                                                    |
|         |          |                                                                 |                                                                                                    |
|         | 56<br>56 | mm         mm           56         250           56         350 | mm         mm         mm           56         250         181           56         350         228 |

L: Total length to be used K: Movement distance Y: Radius