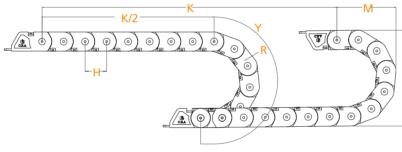

#### Maximum working speed :6M/S

Radius MUST be given in your orders.Example:

SC2YK 100 R100

| H<br>mm | X<br>mm  | M<br>mm                                                         | Y<br>mm                                                                                            |
|---------|----------|-----------------------------------------------------------------|----------------------------------------------------------------------------------------------------|
| 56      | 250      | 181                                                             | 426                                                                                                |
| 56      | 350      | 228                                                             | 562                                                                                                |
| 56      | 450      | 278                                                             | 712                                                                                                |
|         |          |                                                                 |                                                                                                    |
|         |          |                                                                 |                                                                                                    |
|         | 56<br>56 | mm         mm           56         250           56         350 | mm         mm         mm           56         250         181           56         350         228 |

L: Total length to be used K: Movement distance Y: Radius