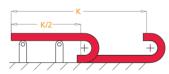

---|-----------------------------------------------------------------|---------|
| 56      | 250      | 181                                                             | 426     |
| 56      | 350      | 228                                                             | 562     |
| 56      | 450      | 288                                                             | 712     |
|         |          |                                                                 |         |
|         |          |                                                                 |         |
|         | 56<br>56 | mm         mm           56         250           56         350 |         |



L: Total length to be used K: Movement distance Y: Radius

$$L:\frac{K}{2}+Y$$





# Self-supporting Capacity Diagram





How to use support rollers:

Support rollers should be used after 3 meters

Make sure that the cap (cover) is fixed properly

Use an appropriate hand tool (screw driver) to open the cap

• Be careful not to damage the fixing nail of the cap (cover).



# IMPORTANT POINTS

## How to choose end bracket

### End bracket

End brackets are the parts to be used to fix the cable carrier to the machine or equipment



Should be attached to the both ends of the cable carrier.

| CABLE CARRIER<br>CODE | END BRACKET<br>CODE | Α  | В   |
|-----------------------|---------------------|----|-----|
| SC2K 100 R_01         | <b>SC2</b> B100     | 70 | 120 |
|                       |                     |    |     |