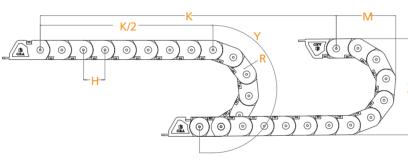

#### Maximum working speed :6M/S

Radius MUST be given in your orders.Example: SC2K 100 R100

| H<br>mm | X<br>mm  | M<br>mm                                                         | Y<br>mm |
|---------|----------|-----------------------------------------------------------------|---------|
| 56      | 250      | 181                                                             | 426     |
| 56      | 350      | 228                                                             | 562     |
| 56      | 450      | 288                                                             | 712     |
|         |          |                                                                 |         |
|         |          |                                                                 |         |
|         | 56<br>56 | mm         mm           56         250           56         350 |         |

L: Total length to be used K: Movement distance Y: Radius

$$L:\frac{K}{2}+Y$$