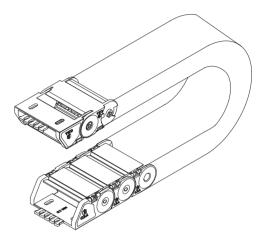

# CABLE CARRIERS MEDIUM SERIES

| Inner Height (A) 35mm                                                                                                  | Code          | Radius      | (A)mm | (B)mm | (C)mm | (D)mm | Weight Kg/Mt |
|------------------------------------------------------------------------------------------------------------------------|---------------|-------------|-------|-------|-------|-------|--------------|
| <ul> <li>One side is fixed, other (radius)<br/>side is openable</li> <li>Should be used in supporting trays</li> </ul> | SC2K 100 R_01 | 100-150-200 | 35    | 100   | 50    | 120   | 1.987gr      |
|                                                                                                                        |               |             |       |       |       |       |              |
| <ul> <li>Suitable for long distances</li> <li>Both sides have openable covers</li> </ul>                               |               |             |       |       |       |       |              |
| (caps)                                                                                                                 |               |             |       |       |       |       |              |
|                                                                                                                        |               |             |       |       |       |       |              |
|                                                                                                                        |               |             |       |       |       |       |              |

#### Maximum working speed :6M/S

Radius MUST be given in your orders.Example: SC2K 100 R100

| H<br>mm | X<br>mm  | M<br>mm                                                         | Y<br>mm |
|---------|----------|-----------------------------------------------------------------|---------|
| 56      | 250      | 181                                                             | 426     |
| 56      | 350      | 228                                                             | 562     |
| 56      | 450      | 288                                                             | 712     |
|         |          |                                                                 |         |
|         |          |                                                                 |         |
|         | 56<br>56 | mm         mm           56         250           56         350 |         |