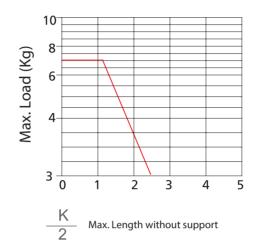

# Self-supporting Capacity Diagram

How to use support rollers:

Support rollers should be used after 3 meters

Make sure that the cap (cover) is fixed properly

Use an appropriate hand tool (screw driver) to open the cap