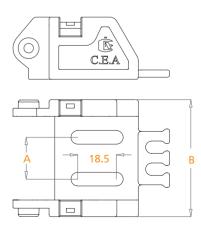

#### END BRACKET A CODE

в

| SC1.1 022 R_01 | SC1.1 B022        | 10 | 36 |
|----------------|-------------------|----|----|
| SC1.1 040 R_01 | <b>SC1.1</b> B040 | 20 | 56 |
| SC1.1 060 R_01 | SC1.1 B060        | 40 | 76 |
| SC1.1 080 R_01 | SC1.1 B080        | 60 | 96 |
|                |                   |    |    |
|                |                   |    |    |
| 301.1000 K_01  | 301.1 8000        | 00 | 30 |