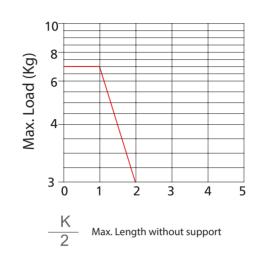

### Self-supporting Capacity Diagram

How to use support rollers:

- Support rollers should be used after 2,5 meters
  - Make sure that the cap (cover) is fixed properly
  - Use an appropriate hand tool (screw driver) to open the cap
  - Be careful not to damage the fixing nail of the cap (cover)