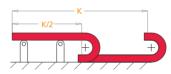

|       |              |
|                                                                                                                                                                                                                                                     |                |                |       |       |       |       |              |

#### Maximum working speed :7M/S



| Rmm | H<br>mm | X<br>mm | Mmm | Y<br>mm |
|-----|---------|---------|-----|---------|
| 50  | 50      | 141     | 70  | 257     |
| 100 | 50      | 241     | 120 | 414     |
| 150 | 50      | 341     | 170 | 571     |
| 200 | 50      | 441     | 220 | 728     |



Ø30

max

L: Total length to be used K: Movement distance Y: Radius



## **IMPORTANT POINTS**



### Self-supporting Capacity Diagram





How to use support rollers:

- Support rollers should be used after 2,5 meters
  - Make sure that the cap (cover) is fixed properly
  - Use an appropriate hand tool (screw driver) to open the cap
  - Be careful not to damage the fixing nail of the cap (cover)



### How to choose end bracket

#### End bracket

End brackets are the parts to be used to fix the cable carrier to the machine or equipment .



Should be attached to the both ends of the cable carrier

# CABLE CARRIER

#### END BRACKET A CODE

в

| SC1.1 022 R_01 | SC1.1 B022        | 10 | 36 |
|----------------|-------------------|----|----|
| SC1.1 040 R_01 | <b>SC1.1</b> B040 | 20 | 56 |
| SC1.1 060 R_01 | SC1.1 B060        | 40 | 76 |
| SC1.1 080 R_01 | SC1.1 B080        | 60 | 96 |
|                |                   |