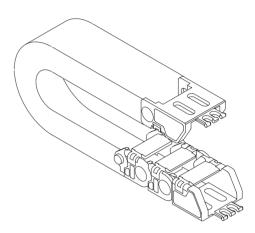

mm | X<br>mm | Mmm | Y<br>mm |
|-----|---------|---------|-----|---------|
| 50  | 50      | 141     | 70  | 257     |
| 100 | 50      | 241     | 120 | 414     |
| 150 | 50      | 341     | 170 | 571     |
| 200 | 50      | 441     | 220 | 728     |



Ø30

max

L: Total length to be used K: Movement distance Y: Radius



## **IMPORTANT POINTS**



### Self-supporting Capacity Diagram





How to use support rollers:

- Support rollers should be used after 2,5 meters
  - Make sure that the cap (cover) is fixed properly
  - Use an appropriate hand tool (screw driver) to open the cap
  - Be careful not to damage the fixing nail of the cap (cover)



### How to choose end bracket

#### End bracket

End brackets are the parts to be used to fix the cable carrier to the machine or equipment .



Should be attached to the both ends of the cable carrier

# CABLE CARRIER

#### END BRACKET A CODE

в

| SC1.1 022 R_01 | SC1.1 B022        | 10 | 36 |
|----------------|-------------------|----|----|
| SC1.1 040 R_01 | <b>SC1.1</b> B040 | 20 | 56 |
| SC1.1 060 R_01 | SC1.1 B060        | 40 | 76 |
| SC1.1 080 R_01 | SC1.1 B080        | 60 | 96 |
|                |                   |    |    |
|                |                   |    |    |
| 301.1000 K_01  | 301.1 8000        | 00 | 30 |