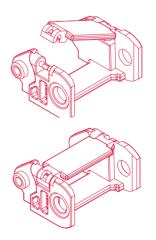

#### End bracket

End brackets are the parts to be used to fix the cable carrier to the machine or equipment .

Should be attached to the both ends of the cable carrier