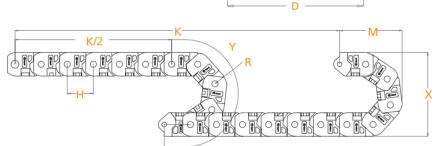

#### Maximum working speed :7M/S

| Rmm | H<br>mm | X<br>mm | Mmm | Y<br>mm |
|-----|---------|---------|-----|---------|
| 50  | 50      | 141     | 70  | 257     |
| 100 | 50      | 241     | 120 | 414     |
| 150 | 50      | 341     | 170 | 571     |
| 200 | 50      | 441     | 220 | 728     |

Ø30

max

L: Total length to be used K: Movement distance Y: Radius