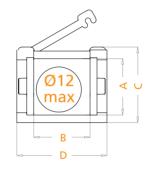

# CABLE CARRIERS LIGHT SERIES

| Inner Height (A) 15mm                                                                                                    | Code         | Radius | (A)mm | (B)mm | (C)mm | (D)mm | Weight Kg/Mt |
|--------------------------------------------------------------------------------------------------------------------------|--------------|--------|-------|-------|-------|-------|--------------|
| One side is fixed, other side is openable     Should be used in supporting trays     Suitable for short movement lengths | SA4 015 R_01 | 40     | 15    | 15    | 20    | 24    | 0.224gr      |
|                                                                                                                          |              |        |       |       |       |       |              |
|                                                                                                                          |              |        |       |       |       |       |              |
|                                                                                                                          |              |        |       |       |       |       |              |
|                                                                                                                          |              |        |       |       |       |       |              |
|                                                                                                                          |              |        |       |       |       |       |              |