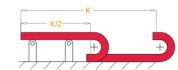

- L: Total length to be used K: Movement distance
- Y: Radius

# Self-supporting Capacity Diagram

Self-supporting capacity of the cable carrier according to weight of the cables and hoses

K
2