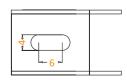

### How to choose end bracket

#### End bracket

End brackets are the parts to be used to fix the cable carrier to the machine or equipment

Should be attached to the both ends of the cable carrier

- How to use support rollers:

   Support rollers should be used after 0.5 meter