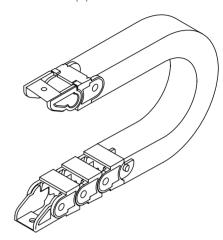

# CABLE CARRIERS LIGHT SERIES

| Inner Height (A) 15mm                                                                                                    | Code         | Radius | (A)mm | (B)mm | (C)mm | (D)mm | Weight Kg/Mt |
|--------------------------------------------------------------------------------------------------------------------------|--------------|--------|-------|-------|-------|-------|--------------|
| One side is fixed, other side is openable     Should be used in supporting trays     Suitable for short movement lengths | SA4 015 R_01 | 40     | 15    | 15    | 20    | 24    | 0.224gr      |
|                                                                                                                          |              |        |       |       |       |       |              |
|                                                                                                                          |              |        |       |       |       |       |              |
|                                                                                                                          |              |        |       |       |       |       |              |
|                                                                                                                          |              |        |       |       |       |       |              |
|                                                                                                                          |              |        |       |       |       |       |              |

#### Maximum working speed :5M/S

SA4 015 R40 Radius MUST be given in your orders. Example:

| R<br>mm | H  | X<br>mm | M    | Y<br>mm |
|---------|----|---------|------|---------|
| 40      | 20 | 103     | 69,5 | 186     |
|         |    |         |      |         |
|         |    |         |      |         |
|         |    |         |      |         |