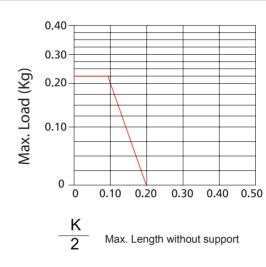

# Self-supporting Capacity Diagram

Self-supporting capacity of the cable carrier according to weight of the cables and hoses

K
2