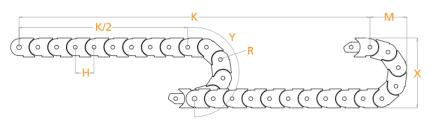

#### Maximum working speed :5M/S

SA4 015 R40 Radius MUST be given in your orders. Example:

| R<br>mm | H  | X<br>mm | M    | Y<br>mm |
|---------|----|---------|------|---------|
| 40      | 20 | 103     | 69,5 | 186     |
|         |    |         |      |         |
|         |    |         |      |         |
|         |    |         |      |         |

- L: Total length to be used K: Movement distance
- Y: Radius