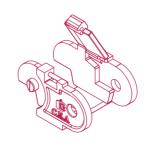

### How to choose end bracket

#### End bracket

End brackets are the parts to be used to fix the cable carrier to the machine or equipment

Should be attached to the both ends of the cable carrier

- How to use support rollers:

   Support rollers should be used after 0.5 meter