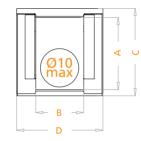

# CABLE CARRIERS LIGHT SERIES

| Code         | Radius      | (A)mm | (B)mm | (C)mm | (D)mm | Weight Kg/Mt |
|--------------|-------------|-------|-------|-------|-------|--------------|
| SA2 012 R_01 | 18-25-35-48 | 12    | 12    | 15    | 18    | 0.168gr      |
|              |             |       |       |       |       |              |
|              |             |       |       |       |       |              |
|              |             |       |       |       |       |              |
|              |             |       |       |       |       |              |
|              |             |       |       |       |       |              |
|              |             |       |       |       |       |              |