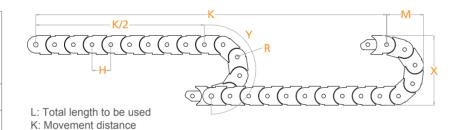

### Maximum working speed :5M/S

| R<br>mm | H<br>mm | X<br>mm | M<br>mm | Y<br>mm |
|---------|---------|---------|---------|---------|
| 18      | 17      | 52      | 43      | 91      |
| 25      | 17      | 66      | 50      | 113     |
| 35      | 17      | 86      | 60      | 144     |
| 48      | 17      | 112     | 73      | 185     |

Y: Radius