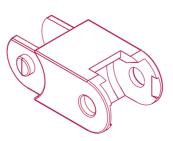

### How to choose end bracket

#### End bracket

End brackets are the parts to be used to fix the cable carrier to the machine or equipment

Should be attached to the both ends of the cable carrier

- How to use support rollers:

   Support rollers should be used after 0.5 meter
   End brackets are metal