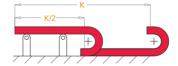

## Self-supporting Capacity Diagram

Self-supporting capacity of the cable carrier according to weight of the cables and hoses

K
2