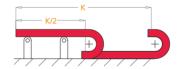

L: K +Y

Y: Radius

## Self-supporting Capacity Diagram

Self-supporting capacity of the cable carrier according to weight of the cables and hoses

K
2