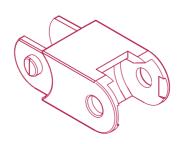

#### End bracket

End brackets are the parts to be used to fix the cable carrier to the machine or equipment .

Should be attached to the both ends of the cable carrier

How to use support rollers:
• Support rollers should be used after 0.5 meter
• End brackets are metal