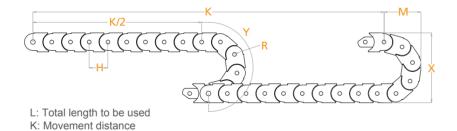

#### Maximum working speed :5M/S

SA1 010 R35 Radius MUST be given in your orders. Example:

| R<br>mm | H<br>mm | X<br>mm | M<br>mm | Y<br>mm |
|---------|---------|---------|---------|---------|
| 18      | 17      | 50      | 42      | 91      |
| 25      | 17      | 64      | 49      | 113     |
| 35      | 17      | 84      | 59      | 144     |
| 48      | 17      | 110     | 72      | 185     |

L: K +Y

Y: Radius