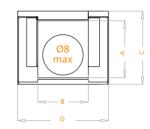

# CABLE CARRIERS LIGHT SERIES

| Inner Height (A) 10 mm                                      | Code         | Radius      | (A)mm | (B)mm | (C)mm | (D)mm | Weight Kg/Mt |
|-------------------------------------------------------------|--------------|-------------|-------|-------|-------|-------|--------------|
| No cover (cap) on top and bottom sides                      | SA1 010 R_01 | 18-25-35-48 | 10    | 10    | 14    | 14    | 0.112gr      |
| <ul> <li>Should be used in supporting trays</li> </ul>      |              |             |       |       |       |       |              |
| <ul> <li>Suitable for short movement<br/>lengths</li> </ul> |              |             |       |       |       |       |              |
|                                                             |              |             |       |       |       |       |              |
|                                                             |              |             |       |       |       |       |              |
|                                                             |              |             |       |       |       |       |              |
|                                                             |              |             |       |       |       |       |              |