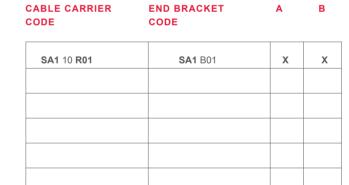

### How to choose end bracket

#### End bracket

End brackets are the parts to be used to fix the cable carrier to the machine or equipment .

Should be attached to the both ends of the cable carrier

How to use support rollers:
• Support rollers should be used after 0.5 meter
• End brackets are metal