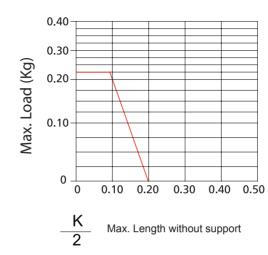

## Self-supporting Capacity Diagram

Self-supporting capacity of the cable carrier according to weight of the cables and hoses

K
2